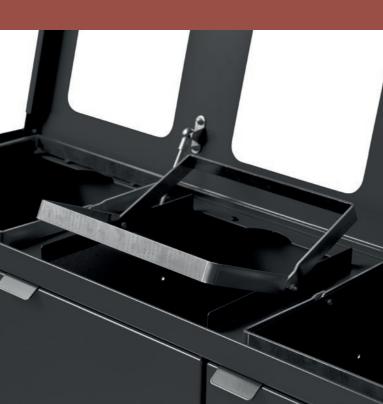

#### Front door with soft close

Thanks to front doors with soft close the waste bin can be emptied without heavy lifting. You achieve an ergonomically correct working position.

### Flexible systems

The waste systems are mobile thanks to the hidden wheels.
Combine them as needed by using strong magnets.

make the bags easy to change and prevent them from slipping off.
The lid hides the bags as well.