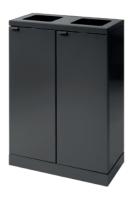

FROM WASTE

Experience how easy waste sorting can be with the right solution, that matches the needs.

TO DESCUIDOES

Bica Model 863

Open input

65 Ltr. 85×30×30 cm

Bica Model 867

Open inputs 2×65 Ltr. 85×59,65×30 cm