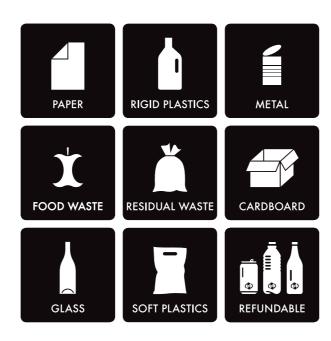

# Waste sorting must be easy

Help the employees to sort the waste with pictograms.

Pictograms are available as stickers or magnets in different colors. Get a more stylish look by using black pictograms.