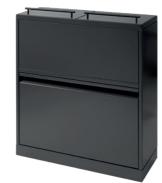

Bica Model 880
Open inputs
Up till 80 Ltr.
85×78×30 cm

Bica Model 881 Lid Up till 80 Ltr. 85×78×30 cm

Bica Model 811

Wall mounted without lid

3×20 Ltr.

45×114×28,5 cm

Bica Model 812
Wall mounted without lid
3×15 Ltr.
45×86×28,5 cm