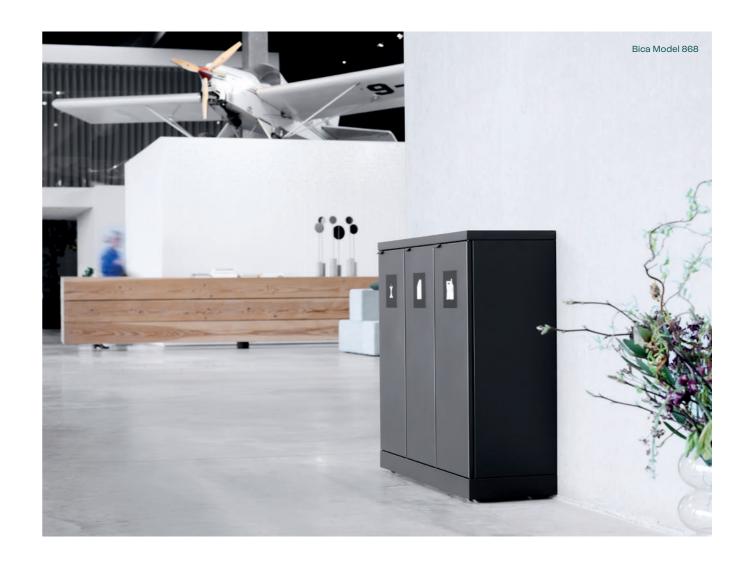

Bica Model 868

Open inputs  $3 \times 65$  Ltr.  $85 \times 89,3 \times 30$  cm

Waste isn't just a problem,
it's an opportunity.
We can turn plastic bottles into
new plastic products. Leftover food
into biogas and old paper
pulp into new products.
If we want.