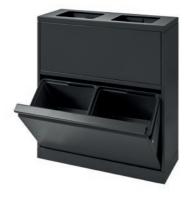

Bica Model 880
Open inputs
Up till 80 Ltr.
85×78×30 cm

Bica Model 881 Lid Up till 80 Ltr. 85×78×30 cm

Bica Model 811

Wall mounted without lid

3×20 Ltr.

45×114×28,5 cm

Bica Model 812
Wall mounted without lid
3×15 Ltr.
45×86×28,5 cm