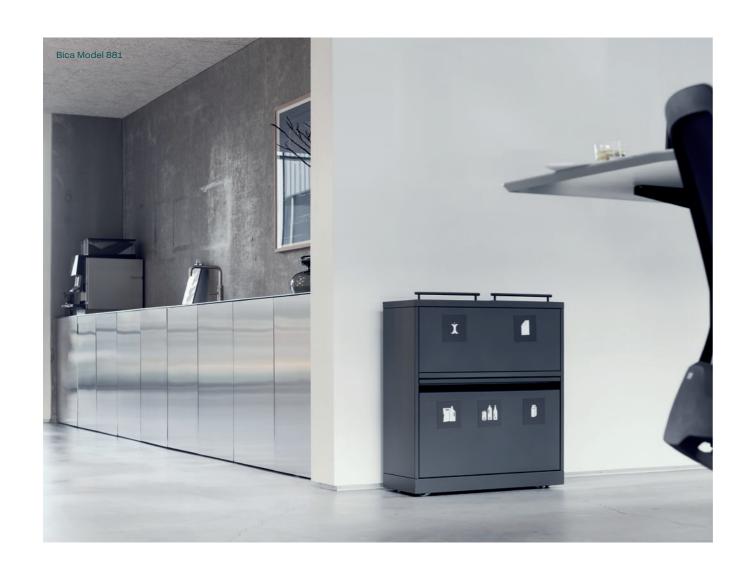

Bica Model 880
Open inputs
Up till 80 Ltr.
85×78×30 cm

Bica Model 881 Lid Up till 80 Ltr. 85×78×30 cm

Bica Model 811

Wall mounted without lid

3×20 Ltr.

45×114×28,5 cm

Bica Model 812
Wall mounted without lid
3×15 Ltr.
45×86×28,5 cm

# Waste sorting must be easy

Help the employees to sort the waste with pictograms.

Pictograms are available as stickers or magnets in different colors. Get a more stylish look by using black pictograms.