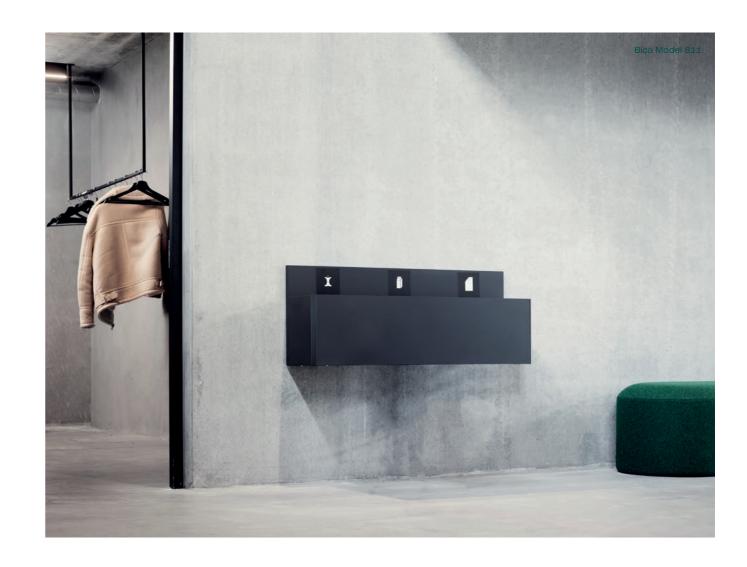

Bica Model 880
Open inputs
Up till 80 Ltr.
85×78×30 cm

Bica Model 881 Lid Up till 80 Ltr. 85×78×30 cm

Bica Model 811

Wall mounted without lid

3×20 Ltr.

45×114×28,5 cm

Bica Model 812
Wall mounted without lid
3×15 Ltr.
45×86×28,5 cm