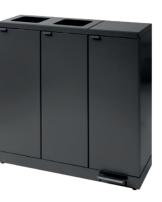

Open inputs/Lid

3×45 Ltr.

71×78,8×26,5 cm

Bica Model 950
Open inputs
2×65 + 2×45 Ltr.
85×101,9×30 cm

Bica Model 973
Open inputs/Pedal
3×65 Ltr.
85×89,3×30 cm