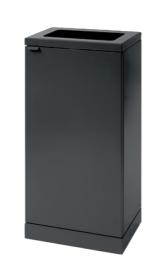

Bica Model 880
Open inputs
Up till 80 Ltr.
85×78×30 cm

Bica Model 881 Lid Up till 80 Ltr. 85×78×30 cm

Bica Model 811

Wall mounted without lid

3×20 Ltr.

45×114×28,5 cm

Bica Model 812
Wall mounted without lid
3×15 Ltr.
45×86×28,5 cm