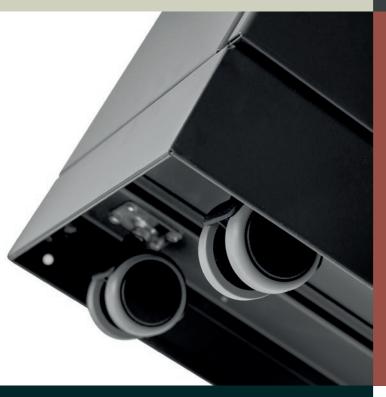

#### Front door with soft close

Thanks to front doors with soft close the waste bin can be emptied without heavy lifting. You achieve an ergonomically correct working position.

### Flexible systems

The waste systems are mobile thanks to the hidden wheels.
Combine them as needed by using strong magnets.

make the bags easy to change and prevent them from slipping off.
The lid hides the bags as well.