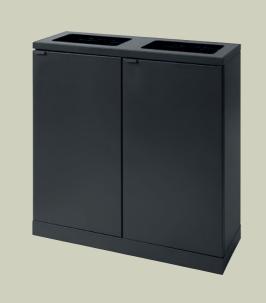

Bica Model 868

Open inputs  $3 \times 65$  Ltr.  $85 \times 89,3 \times 30$  cm

Waste isn't just a problem,
it's an opportunity.
We can turn plastic bottles into
new plastic products. Leftover food
into biogas and old paper
pulp into new products.
If we want.