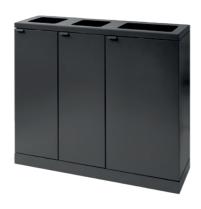

Bica Model 880
Open inputs
Up till 80 Ltr.
85×78×30 cm

Bica Model 881 Lid Up till 80 Ltr. 85×78×30 cm

Bica Model 811

Wall mounted without lid

3×20 Ltr.

45×114×28,5 cm

Bica Model 812
Wall mounted without lid
3×15 Ltr.
45×86×28,5 cm