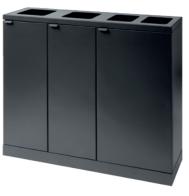

FROM WASTE

Experience how easy waste sorting can be with the right solution, that matches the needs.

TO DESCUIDOES

Bica Model 863

Open input

65 Ltr. 85×30×30 cm

Bica Model 867

Open inputs 2×65 Ltr. 85×59,65×30 cm