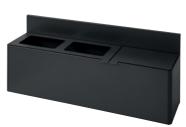

Open inputs/Lid

3×45 Ltr.

71×78,8×26,5 cm

Bica Model 950
Open inputs
2×65 + 2×45 Ltr.
85×101,9×30 cm

Bica Model 973
Open inputs/Pedal
3×65 Ltr.
85×89,3×30 cm