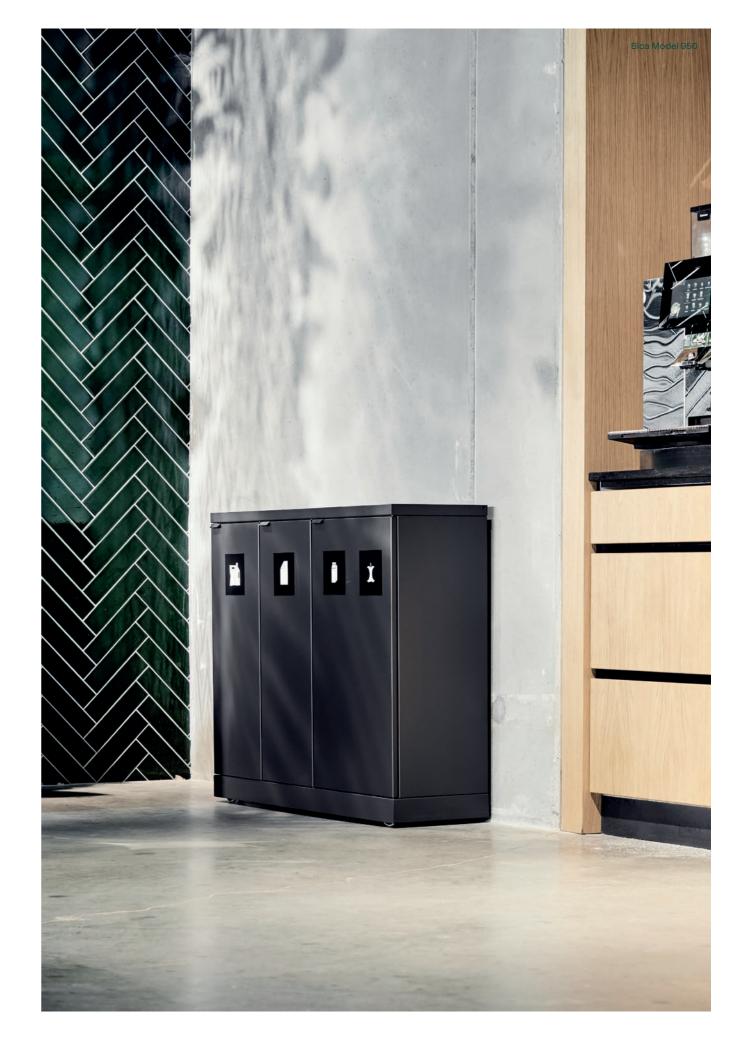

It should be easy to sort waste when we are at work.

Easily accessible and straight to.

Waste bins must not be hidden in the corner. They must be integrated into the interior like a piece of furniture.

Bica Model 887

# Waste sorting must be easy

Help the employees to sort the waste with pictograms.

Pictograms are available as stickers or magnets in different colors. Get a more stylish look by using black pictograms.