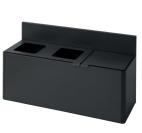

Open inputs/Lid

3×45 Ltr.

71×78,8×26,5 cm

Bica Model 950
Open inputs
2×65 + 2×45 Ltr.
85×101,9×30 cm

Bica Model 973
Open inputs/Pedal
3×65 Ltr.
85×89,3×30 cm