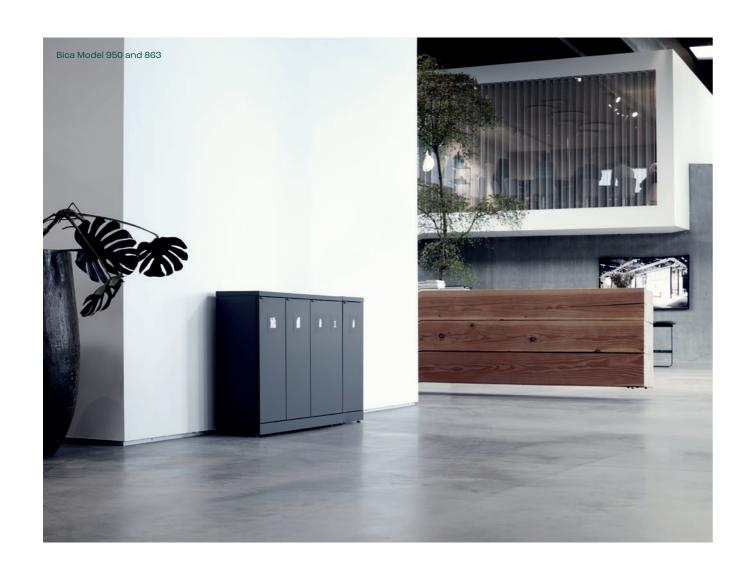

Open inputs/Lid

3×45 Ltr.

71×78,8×26,5 cm

Bica Model 950
Open inputs
2×65 + 2×45 Ltr.
85×101,9×30 cm

Bica Model 973
Open inputs/Pedal
3×65 Ltr.
85×89,3×30 cm