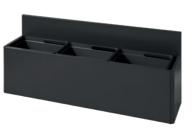

Bica Model 911
Wall mounted with lid
3×20 Ltr.
45×114×30 cm

Bica Model 912
Wall mounted with lid
3×15 Ltr.
45×86×30 cm