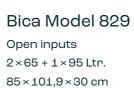

Open inputs/Lid

3×45 Ltr.

71×78,8×26,5 cm

Bica Model 950
Open inputs
2×65 + 2×45 Ltr.
85×101,9×30 cm

Bica Model 973
Open inputs/Pedal
3×65 Ltr.
85×89,3×30 cm