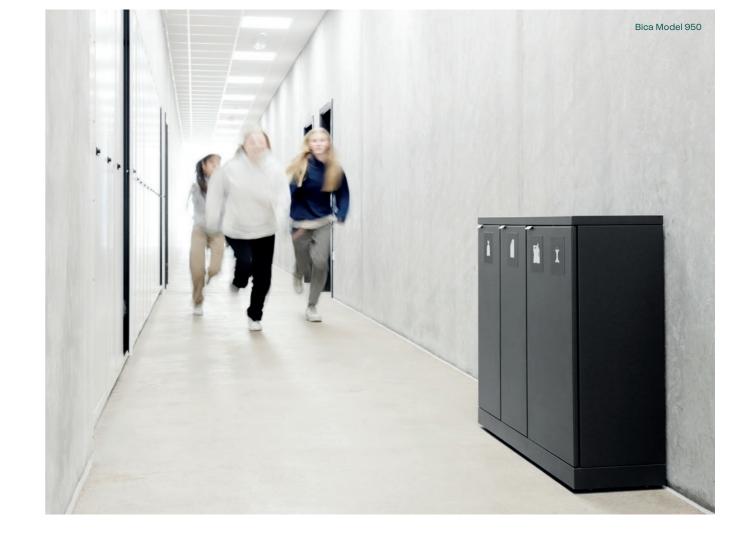

Open inputs/Lid

3×45 Ltr.

71×78,8×26,5 cm

Bica Model 950
Open inputs
2×65 + 2×45 Ltr.
85×101,9×30 cm

Bica Model 973
Open inputs/Pedal
3×65 Ltr.
85×89,3×30 cm