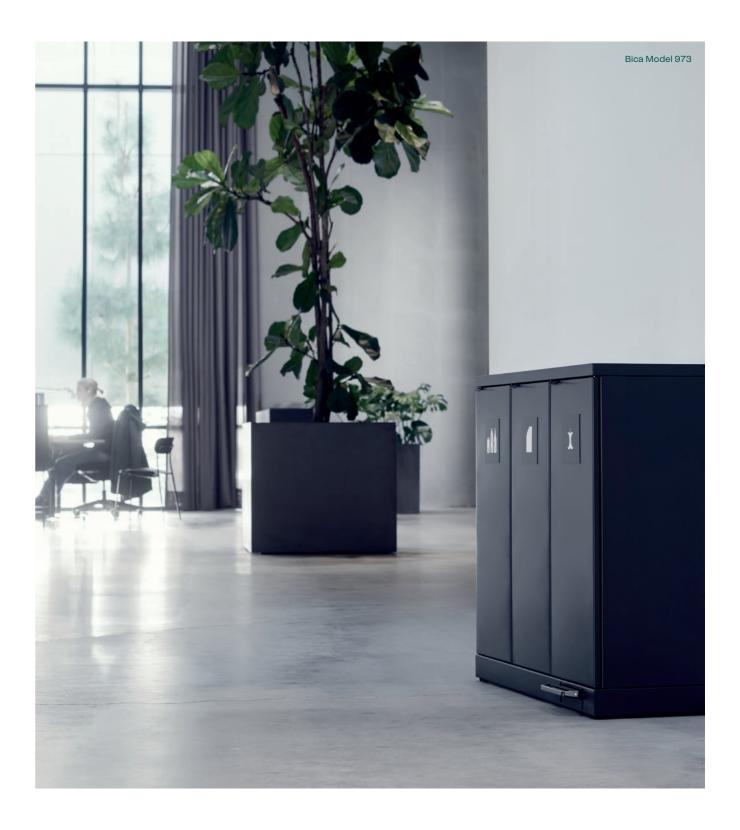

Open inputs/Lid

3×45 Ltr.

71×78,8×26,5 cm

Bica Model 950
Open inputs
2×65 + 2×45 Ltr.
85×101,9×30 cm

Bica Model 973
Open inputs/Pedal
3×65 Ltr.
85×89,3×30 cm