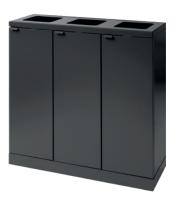

Bica Model 868

Open inputs  $3 \times 65$  Ltr.  $85 \times 89,3 \times 30$  cm

Waste isn't just a problem,
it's an opportunity.
We can turn plastic bottles into
new plastic products. Leftover food
into biogas and old paper
pulp into new products.
If we want.